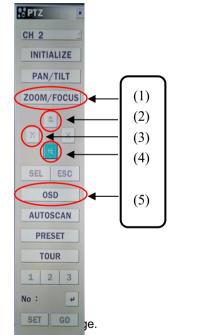

# Multi Format HD Analog UTC Control

- (1)- Zoom/focus lens menu
- (2)- Zoom in
- (3)- Enter into camera OSD main menu
- (4)- Zoom out
- (5)- Main menu operation page

### 1. Zoom/Focus

As picture shown, Click(1) enter into lens menu; Click zoom in; Click zoom out; Click (3) enter into camera OSD main menu.

### 2. OSD

As picture show, click (5) enter into main menu