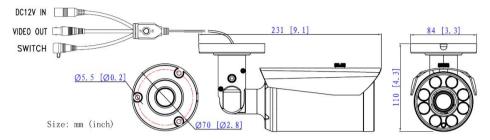

10. Junction box(including accessories) X1

Specification

| ITEM                           | H5B1M                                          |
|--------------------------------|------------------------------------------------|
| IP Rating                      | IP66                                           |
| Туре                           | Removable IR Cut Filter                        |
| Signal System                  | NTSC/PAL                                       |
| Pick Up Device                 | 1/2.8" 5M SONY CMOS                            |
| Picture Elements               | 2688 (H)X1944 (V)                              |
| Min Illumination               | 0Lux(8PCS High Power Led ON)                   |
| S/N Ratio                      | ≥50dB                                          |
| Lens                           | 2.7-13.5mm Motorized Varifocal Fixed Iris Lens |
| 3D                             | ON                                             |
| <b>Back Light Compensation</b> | OFF                                            |
| WDR                            | ON/OFF                                         |
| OSD                            | YES                                            |
| Video Out-put                  | 5MP TVI/AHD,4MP&2MPTVI/AHD/CVI,CVBS            |
| Power Supply                   | DC12V ±10%                                     |
| <b>Current Consumption</b>     | 680mA(MAX)                                     |
| Dimension                      | 231×84X110mm (9.1"×3.3" ×4.3" )                |
| Weight                         | 28.9oz                                         |
| Storage Temperature            | -22∼+149°F                                     |
| Operating Temperature          | -22∼+122°F                                     |